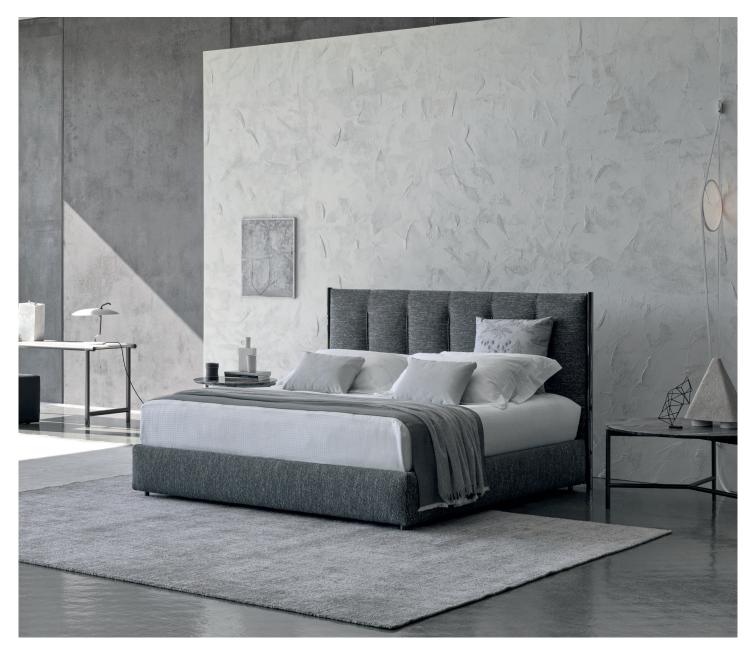

KOI design Carlo Colombo 2019 A double-size bed with clean, sharp lines; it immediately suggests the idea of discreetly charming, and not ostentatious, luxury. The original and architectonic shape of the headboard, framed by the eye-catching metal structure that continues downwards to form the feet, is softened by the fabric that has been skilfully stitched with vertical quilting. This decorative addition appears to elongate the bed and contributes to the creation of a design that is welcoming and sophisticated. Available in the double-size version; it can be supplied with a slatted base, a storage base, a slatted base with electric movements, and the Leonardo base.

The covers in fabric or leather are completely removable. Decorative details of the headboard are available in polished black nickel or matt burnished.