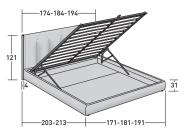

## OUTER SIZES BASES AND MATTRESS SUPPORT

SIZE IN CM.

BOX-SPRING BASE LEONARDO

STORAGE BASE ADJUSTABLE SLATTED BASE

BASE H25 ADJUSTABLE SLATTED BASE ELECTRICALLY POWERED ADJUSTABLE SLATS