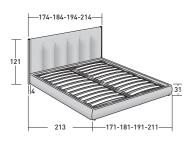

## OUTER SIZES BASES AND MATTRESS SUPPORT

SIZE IN CM.

BOX-SPRING BASE LEONARDO

STORAGE BASE ADJUSTABLE SLATTED BASE

BASE H25 ADJUSTABLE SLATTED BASE ELECTRICALLY POWERED ADJUSTABLE SLATS