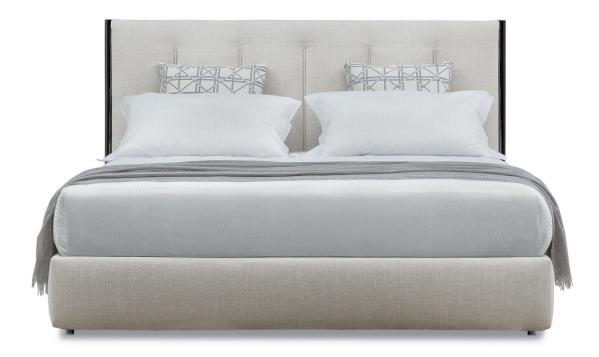

KOI design Carlo Colombo 2019 A double-size bed with clean, sharp lines; it immediately suggests the idea of discreetly charming, and not ostentatious, luxury. The original and architectonic shape of the headboard, framed by the eye-catching metal structure that continues downwards to form the feet, is softened by the fabric that has been skilfully stitched with vertical quilting. This decorative addition appears to elongate the bed and contributes to the creation of a design that is welcoming and sophisticated. Available in the double-size version; it can be supplied with a slatted base, a storage base, a slatted base with electric movements, and the Leonardo base.

The covers in fabric or leather are completely removable. Decorative details of the headboard are available in polished black nickel or matt burnished.