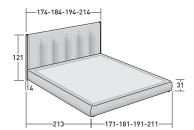

## OUTER SIZES BASES AND MATTRESS SUPPORT

SIZE IN CM.

BOX-SPRING BASE LEONARDO

STORAGE BASE ADJUSTABLE SLATTED BASE

BASE H25 ADJUSTABLE SLATTED BASE ELECTRICALLY POWERED ADJUSTABLE SLATS